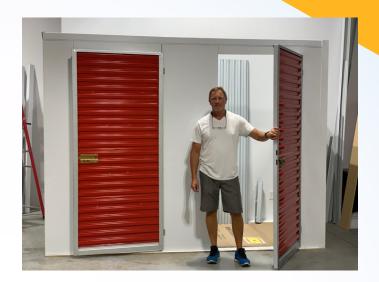

## **Additional Features and Options**

- Available with either swing or rollup doors
- Optional checker plate protection along walls and corners
- Standard gloss white walls and trim and almost unlimited custom door colours
- Standard latch available as either double padlock, or padlock and core
- Optional wireless managed Bluetooth locking system
- Available rubber flooring and wire mesh ceilings

#### **Available Sizes**

- Individual storage rooms can be as little as 2' deep and extend out in 2' increments
- Minimum width of a single room is 3' and can be extended indefinitely
- Swing doors are standard 7' high and 3' wide, with many other size options available
- Roll up doors are standard 7' high and 5' wide, with many other size options available