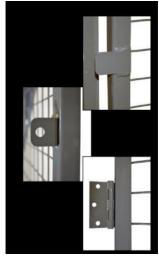

**Doors** 

Frame: 30mm x 30mm x 3mm

Fabrication: Mesh is securely welded to frame with flat steel stiffeners welded to frame

Hardware

3/8" standard thread grade two plated for panel connections. Door hardware shall be 1/4" x 1" self drilling screws. 3/8" floor anchors and all other hardware furnished with each job.