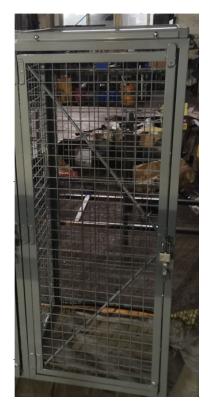

## **Welded Wire Mesh Cages – Information Sheet**

Storage Box Solutions Wire Mesh Cages come standard in 6 or 8' height and are available in 2', 3' or 4' increments. Where height or wall size increments do not fit into these specs, our Wire Mesh Cages can be custom manufactured to meet your specific needs.